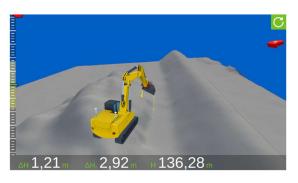

- DigPilot provides access to GPS, GLONASS, Beidou and Galileo
- DigPilot reads all relevant formats, KOF, LandXML and DXF
- DigPilot is compatible with Rototilt® and engcon®, rotation angles are visualized for correct measuring @ 360°
- Upload multiple projects in different formats simultaneously, DigPilot will automatically measure to the selected surface line or point
- You can save up to 20 excavators per PC, one 3D system can be moved between machines in 10 minutes
- Docking station for PC is available
- English, skandiavian, German and Polish user language
- Automatic localization of machine, worldwide

- Lowest CAN bus sensor on the market, easy to replace without recalibration
- All global coordinate systems are available from a drop down menu
- Most local transformations available
- The graphics are set up to visualize your machine, all brands are available